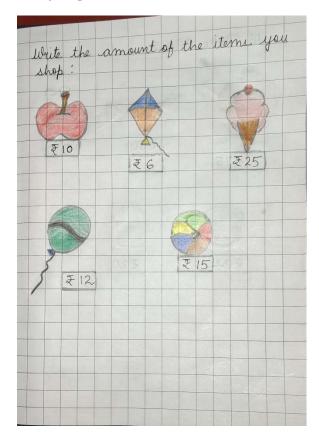

#### ASSIGNMENT – 7

## **STD 1**

## **MATHEMATICS**

## **CHAPTER 6**

## **MONEY**

#### **BOOKWORK**

- 1. Do Page no. 95 to 100 of your Mathematics Textbook .
- 2. Do Page no. 52, 53 and 54 of your Mathematics Workbook.

#### **COPYWORK**

## 1<sup>st</sup> page



## 2<sup>nd</sup> Page



# 3<sup>rd</sup> Page



# 4<sup>th</sup> Page

| Priya's bil                   | <u> </u> |   |    |  |   |  |  |
|-------------------------------|----------|---|----|--|---|--|--|
| Toppee                        |          | 5 | 0  |  |   |  |  |
| Toffee<br>Lup<br>Total amount | £        | 8 | 2  |  |   |  |  |
| John's lei                    | ш        |   |    |  |   |  |  |
| Bat                           |          | 7 | 5  |  |   |  |  |
| Bat<br>Lock<br>Total amoun    | +        | 2 | 0  |  |   |  |  |
| Total amouni                  | t₹       | 9 | 5  |  |   |  |  |
|                               |          |   |    |  |   |  |  |
|                               |          |   |    |  |   |  |  |
|                               |          |   |    |