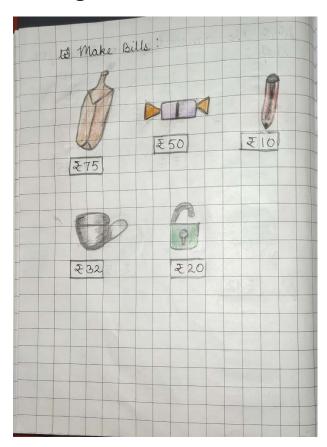

# 3<sup>rd</sup> Page

# 4<sup>th</sup> Page

| Priya's bil                   | <u> </u> |   |    |  |   |  |  |
|-------------------------------|----------|---|----|--|---|--|--|
| Toppee                        |          | 5 | 0  |  |   |  |  |
| Toffee<br>Lup<br>Total amount | £        | 8 | 2  |  |   |  |  |
| John's lei                    | ш        |   |    |  |   |  |  |
| Bat                           |          | 7 | 5  |  |   |  |  |
| Bat<br>Lock<br>Total amoun    | +        | 2 | 0  |  |   |  |  |
| Total amouni                  | t₹       | 9 | 5  |  |   |  |  |
|                               |          |   |    |  |   |  |  |
|                               |          |   |    |  |   |  |  |
|                               |          |   |    |  |   |  |  |
|                               |          |   |    |  |   |  |  |
|                               |          |   | -9 |  |   |  |  |
|                               |          |   |    |  | - |  |  |
|                               |          |   |    |  |   |  |  |