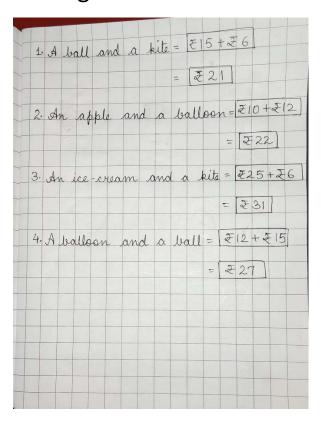

#### ASSIGNMENT – 7

## **STD 1**

## **MATHEMATICS**

## **CHAPTER 6**

## **MONEY**

#### **BOOKWORK**

- 1. Do Page no. 95 to 100 of your Mathematics Textbook .
- 2. Do Page no. 52, 53 and 54 of your Mathematics Workbook.

#### **COPYWORK**

## 1<sup>st</sup> page



## 2<sup>nd</sup> Page



# 3<sup>rd</sup> Page



# 4<sup>th</sup> Page

| Priya's bil                   | <u> </u> |   |    |  |   |  |  |
|-------------------------------|----------|---|----|--|---|--|--|
| Toppee                        |          | 5 | 0  |  |   |  |  |
| Toffee<br>Lup<br>Total amount | £        | 8 | 2  |  |   |  |  |
| John's lei                    | ш        |   |    |  |   |  |  |
| Bat                           |          | 7 | 5  |  |   |  |  |
| Bat<br>Lock<br>Total amoun    | +        | 2 | 0  |  |   |  |  |
| Total amouni                  | t₹       | 9 | 5  |  |   |  |  |
|                               |          |   |    |  |   |  |  |
|                               |          |   |    |  |   |  |  |
|                               |          |   |    |  |   |  |  |
|